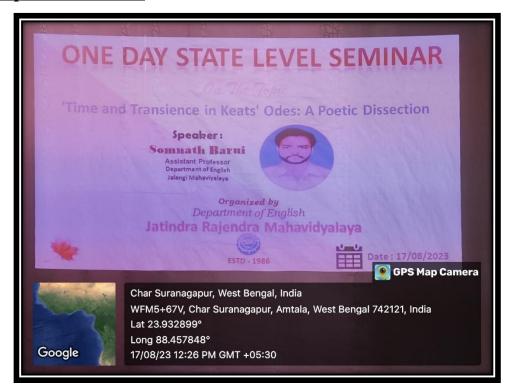

## Jatindra-Rajendra Mahavidyalaya

ESTD-1986

VILL. + P.O. – AMTALA, P.S. – NOWDA, DIST. – MURSHIDABAD, PIN – 742121

Name of Program: One Day State Level - Seminar on "<u>Time and Transience in Ket's Odes: A Poetic Dissection</u>"

Date: 17th August 2023

Organized By: Department of English and IQAC, JRM College

The seminar on "Time and Transience in Keats' Odes" achieved its objective of fostering an enriched understanding of the intricate themes woven into the poetry of John Keats. Participants gained profound insights into Keats' exploration of mortality, the ephemeral beauty of life, and the relentless passage of time through his celebrated works.