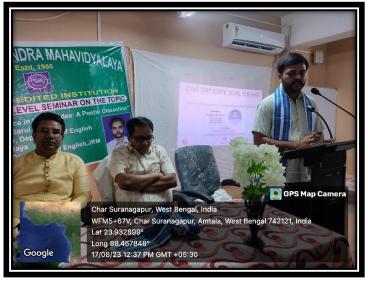

## 1. In-Depth Literary Exploration:

- o The keynote speaker, Prof. Somnath Barui, offered a masterful analysis of Keats' odes, delving into philosophical reflections in "Ode to a Nightingale," "Ode on a Grecian Urn," and "To Autumn."
- o Themes of transience and timelessness were explored, providing attendees with a nuanced appreciation of Keats' poetic vision.